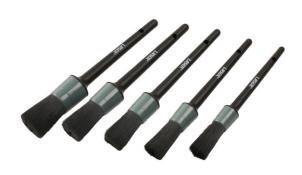

## **Detailing Brush Set 5pc**

Detailing brush set designed for cleaning in all those hard to reach areas while providing a soft, non damaging action.

## **Additional Information**

- A 5 piece set of assorted size, multi function cleaning brushes designed for intricate detailing.
- Brush head diameters: 20, 25, 30, 35 & 40mm; Length: 220mm.
- Ideal for use on parts, bodywork, grills, dashboards, motorcycles, car valeting etc.
- · Hanging holes for easy storage.
- Plastic construction ensures reduced chance of damaging or scratching painted areas.