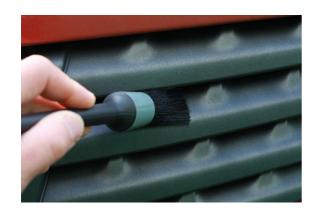

## **Detailing Brush Set 5pc**

Detailing brush set designed for cleaning in all those hard to reach areas while providing a soft, non damaging action.

## **Additional Information**

- A 5 piece set of assorted size, multi function cleaning brushes designed for intricate detailing.
- Brush head diameters: 20, 25, 30, 35 & 40mm; Length: 220mm.
- Ideal for use on parts, bodywork, grills, dashboards, motorcycles, car valeting etc.
- · Hanging holes for easy storage.
- Plastic construction ensures reduced chance of damaging or scratching painted areas.