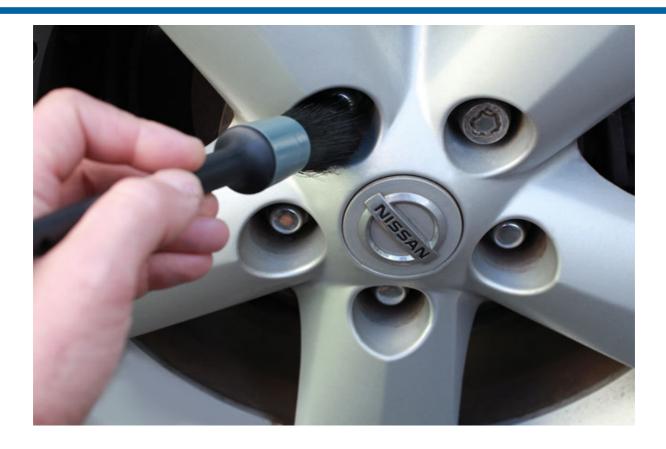

## **Detailing Brush Set 5pc**

Detailing brush set designed for cleaning in all those hard to reach areas while providing a soft, non damaging action.

## **Additional Information**

- A 5 piece set of assorted size, multi function cleaning brushes designed for intricate detailing.
- Brush head diameters: 20, 25, 30, 35 & 40mm; Length: 220mm.
- Ideal for use on parts, bodywork, grills, dashboards, motorcycles, car valeting etc.
- · Hanging holes for easy storage.
- Plastic construction ensures reduced chance of damaging or scratching painted areas.