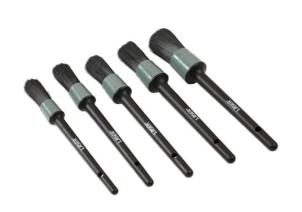

## **Detailing Brush Set 5pc**

Detailing brush set designed for cleaning in all those hard to reach areas while providing a soft, non damaging action.

## **Additional Information**

- A 5 piece set of assorted size, multi function cleaning brushes designed for intricate detailing.
- Brush head diameters: 20, 25, 30, 35 & 40mm; Length: 220mm.
- Ideal for use on parts, bodywork, grills, dashboards, motorcycles, car valeting etc.
- · Hanging holes for easy storage.
- Plastic construction ensures reduced chance of damaging or scratching painted areas.